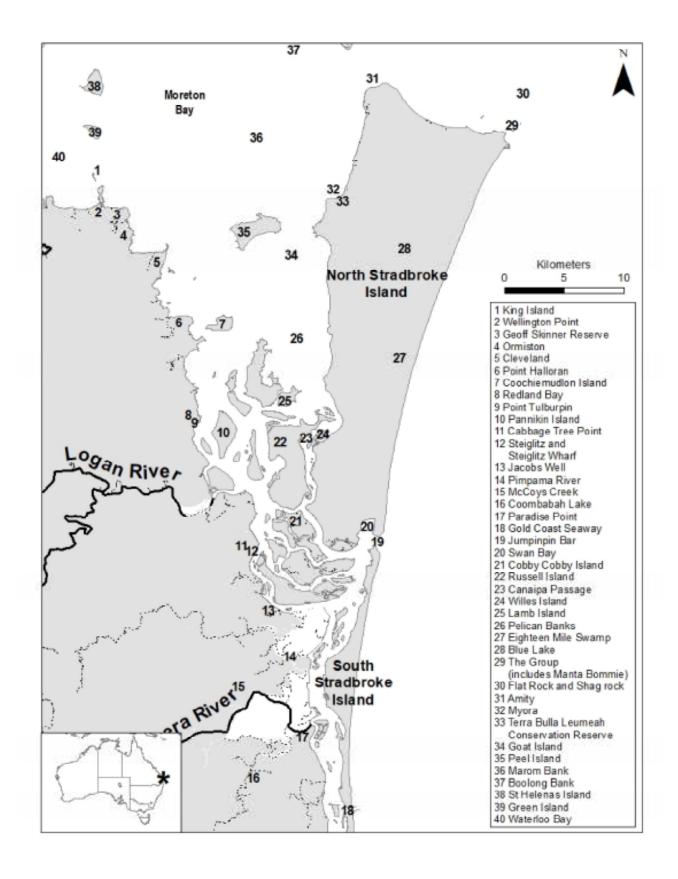

## Maps of Moreton Bay and catchment

| A. Southern Moreton Bay and Stradbroke Islands                                                         | 641 |
|--------------------------------------------------------------------------------------------------------|-----|
| B. Northern Moreton Bay, Moreton and Bribie Islands                                                    | 643 |
| C. Brisbane River catchment                                                                            | 645 |
| D. Greater Moreton Bay catchment rivers                                                                | 647 |
| E. Electronic Appendix* is accessible from https://moretonbayfoundation.org/books-and-research-papers. |     |