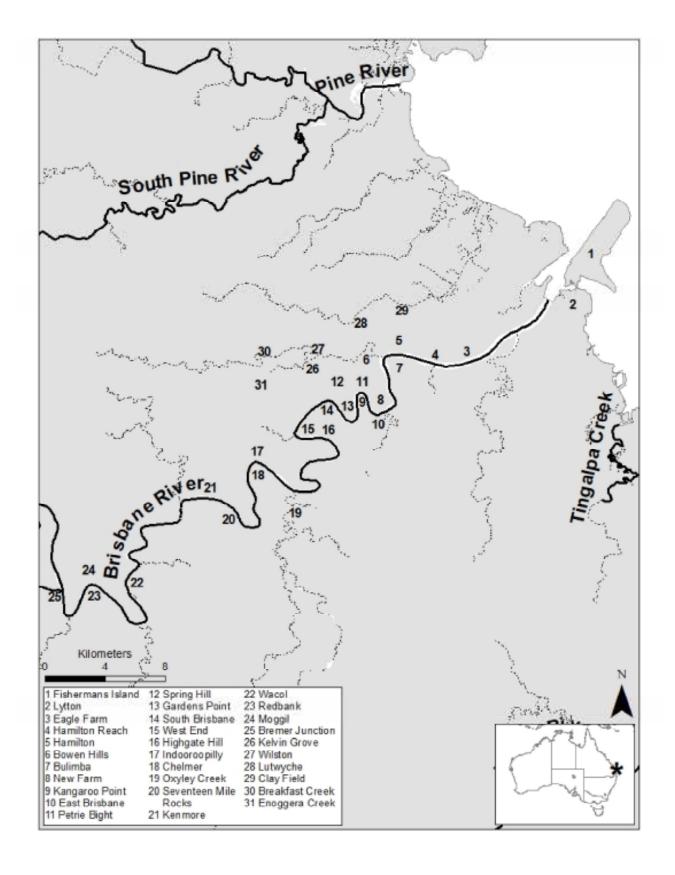

## Maps of Moreton Bay and catchment

| A. Southern Moreton Bay and Stradbroke Islands                                                         | 641 |
|--------------------------------------------------------------------------------------------------------|-----|
| B. Northern Moreton Bay, Moreton and Bribie Islands                                                    | 643 |
| C. Brisbane River catchment                                                                            | 645 |
| D. Greater Moreton Bay catchment rivers                                                                | 647 |
| E. Electronic Appendix* is accessible from https://moretonbayfoundation.org/books-and-research-papers. |     |