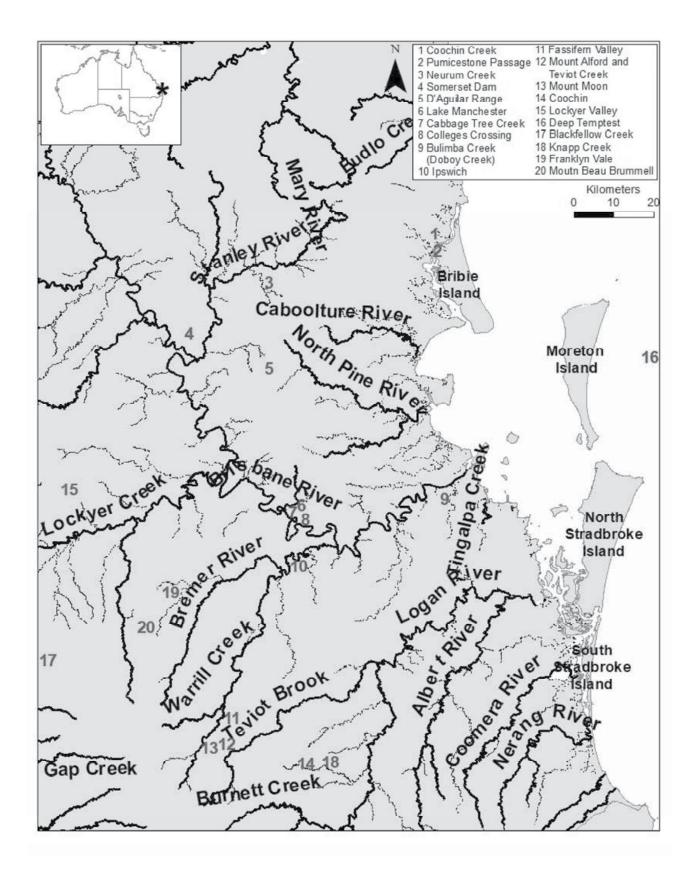

## Maps of Moreton Bay and catchment

| A. Southern Moreton Bay and Stradbroke Islands                                                         | 641 |
|--------------------------------------------------------------------------------------------------------|-----|
| B. Northern Moreton Bay, Moreton and Bribie Islands                                                    | 643 |
| C. Brisbane River catchment                                                                            | 645 |
| D. Greater Moreton Bay catchment rivers                                                                | 647 |
| E. Electronic Appendix* is accessible from https://moretonbayfoundation.org/books-and-research-papers. |     |