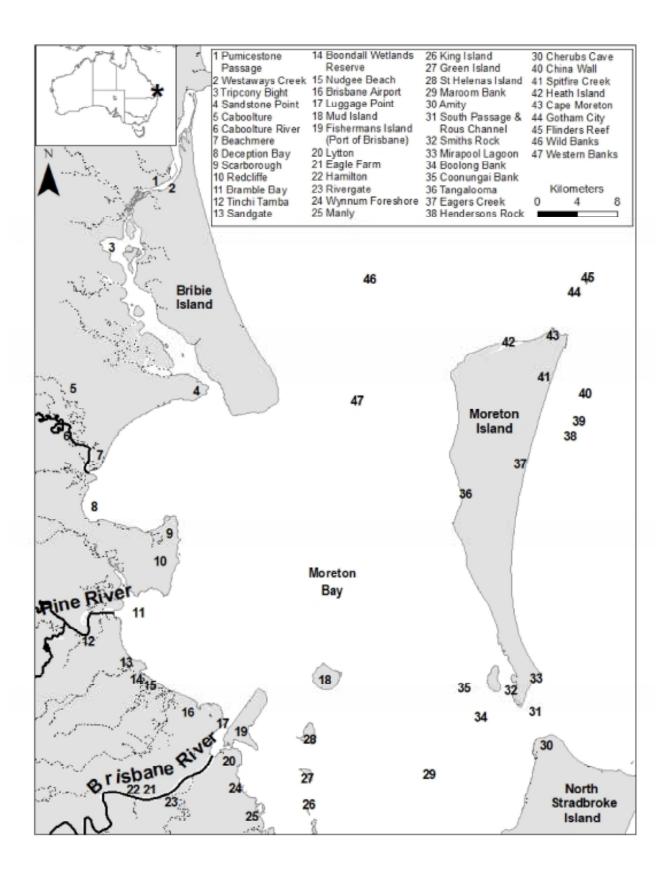

## Maps of Moreton Bay and catchment

| A. Southern Moreton Bay and Stradbroke Islands                                                         | 641 |
|--------------------------------------------------------------------------------------------------------|-----|
| B. Northern Moreton Bay, Moreton and Bribie Islands                                                    | 643 |
| C. Brisbane River catchment                                                                            | 645 |
| D. Greater Moreton Bay catchment rivers                                                                | 647 |
| E. Electronic Appendix* is accessible from https://moretonbayfoundation.org/books-and-research-papers. |     |